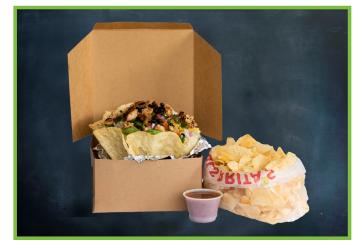

#### **BOXED BURRITO**

Small, individual wrapped burrito made with: \$13.50 PER PERSON

- Spanish Rice
- Black Beans
- Chicken or Fajita Veggies
- Tomatoes, Sour Cream & Shredded Cheese
- Medium Salsa
- Small Chips & Salsa