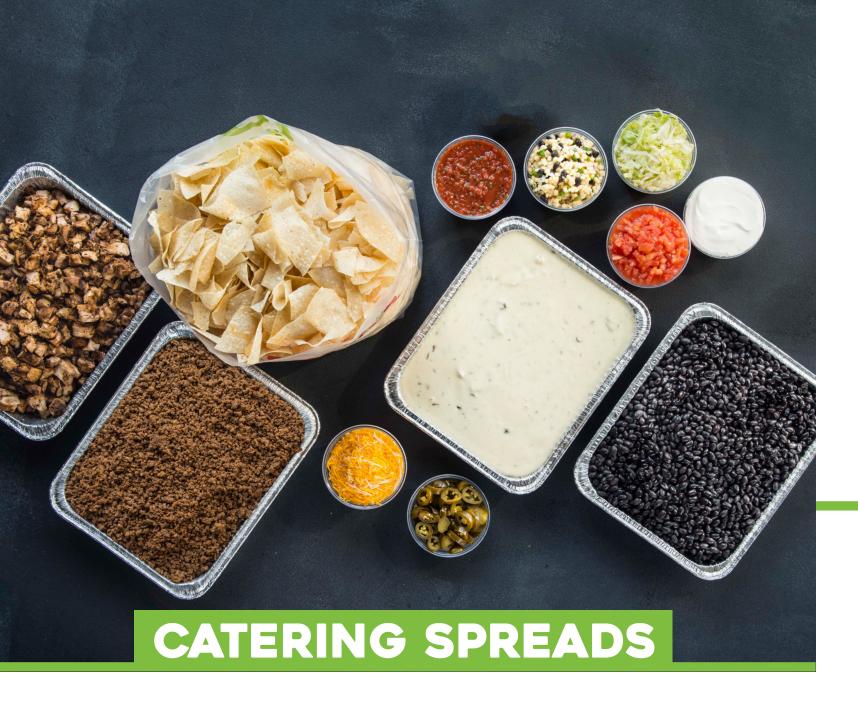

## **TACO SPREAD**

- Soft & Crispy Flour Taco Shells \$14.50 PER PERSON
- Spanish Rice
- Chicken & Ground Beef
- Refried or Black Beans
- Lettuce, Shredded Cheese & Sour Cream
- Wildly Addictive Chips
- Two House-Made Salsas
- **Utensils**, Plateware & Serving Items

## **FAJITA SPREAD**

- Soft Flour Taco Shells \$17.00 PER PERSON
- Spanish Rice
- Chicken & Steak
- Fajita Veggies
- **Black Beans**
- Lettuce, Shredded Cheese & Sour Cream
- Wildly Addictive Chips
- Two House-Made Salsas
- Utensils, Plateware & Serving Items

#### **NACHO SPREAD**

- Wildly Addictive Chips
- Craveable Oueso
- Chicken & Ground Beef Refried or Black Beans
- Lettuce, Shredded Cheese, Jalapenos & Sour Cream
- Two House-Made Salsas
- **Utensils. Plateware & Serving Items**