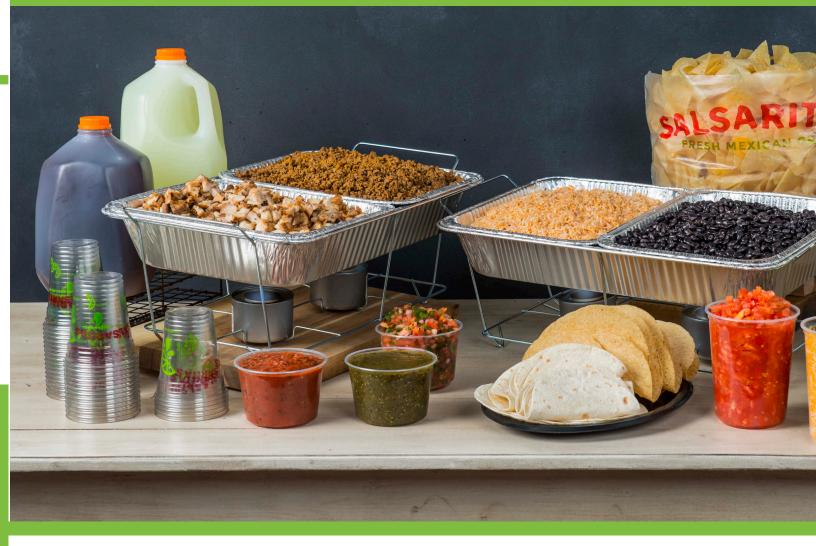

## **TACO SPREAD**

- Soft & Crispy Flour Taco Shells \$14.50 PER PERSON
- Spanish Rice
- Chicken & Ground Beef
- Refried or Black Beans
- Lettuce, Shredded Cheese & Sour Cream
- Wildly Addictive Chips
- Two House-Made Salsas
- **Utensils**, Plateware & Serving Items

## **FAJITA SPREAD**

- Soft Flour Taco Shells \$17.00 PER PERSON
- Spanish Rice
- Chicken & Steak
- Fajita Veggies
- **Black Beans**
- Lettuce, Shredded Cheese & Sour Cream
- Wildly Addictive Chips
- Two House-Made Salsas
- Utensils, Plateware & Serving Items

#### **NACHO SPREAD**

- Wildly Addictive Chips
- Craveable Oueso
- Chicken & Ground Beef Refried or Black Beans
- Lettuce, Shredded Cheese, Jalapenos & Sour Cream
- Two House-Made Salsas
- **Utensils. Plateware & Serving Items**