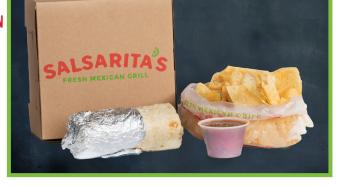

#### **BOXED BURRITO**

Small, individual wrapped burrito made with: \$13.50 PER PERSON

- Spanish Rice
- Black Beans
- Chicken or Fajita Veggies
- Tomatoes, Sour Cream & Shredded Cheese
- Medium Salsa
- Small Chips & Salsa