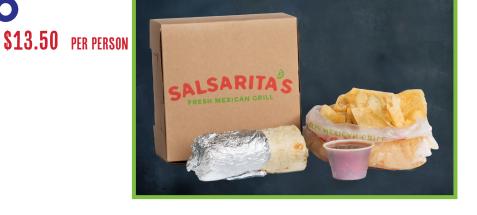

#### **BOXED BURRITO**

Small, individuall wrapped burrito made

- Spanish Rice
- **Black Beans**
- **Chicken or Fajita Veggies**
- Tomatoes, Sour Cream & Shredded Cheese
- Medium Salsa

Upgrade to Ground Beef for \$1.00 per person Upgrade to Steak for \$3.50 per person