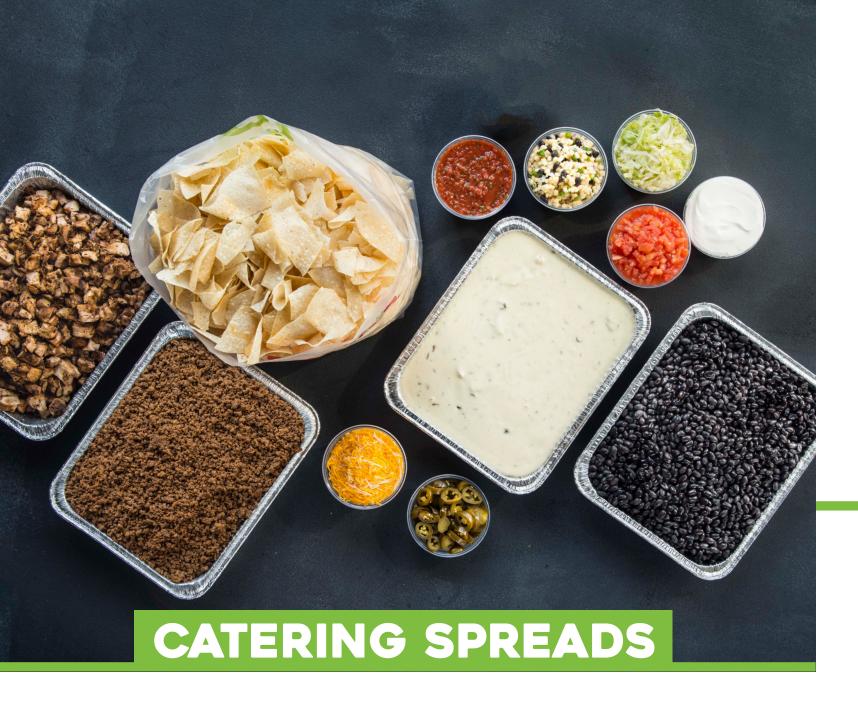

# CORPORATE GROUP MENU

LET US BRING THE SALSARITA'S EXPERIENCE TO YOU!

## **TACO SPREAD**

Soft & Crispy Flour Taco Shells

\$14.50 PER PERSON

- Spanish Rice
- Chicken & Ground Beef
- Refried or Black Beans
- Lettuce. Shredded Cheese & Sour Cream
- Wildly Addictive Chips
- Two House-Made Salsas

## **FAJITA SPREAD**

• Soft Flour Taco Shells \$17.00 PER PERSON

Spanish Rice

- Chicken & Steak
- Fajita Veggies
- Black Beans
- Lettuce. Shredded Cheese & Sour Cream
- Wildly Addictive Chips
- Two House-Made Salsas
- **Utensils, Plateware & Serving Items**

#### **NACHO SPREAD**

- Wildly Addictive Chips
- Craveable Oueso Chicken & Ground Beef
- Refried or Black Beans
- Lettuce, Shredded Cheese, Jalapenos & Sour Cream

\$14.50

PER PERSON

\$16.00 PER PERSON

- Two House-Made Salsas
- Utensils, Plateware & Serving Items