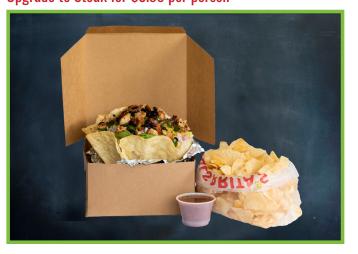

#### **BOXED BURRITO**

Small, individuall wrapped burrito made

- Spanish Rice
- **Black Beans**
- **Chicken or Fajita Veggies**
- Tomatoes, Sour Cream & Shredded Cheese
- Medium Salsa

Upgrade to Ground Beef for \$1.00 per person Upgrade to Steak for \$3.50 per person