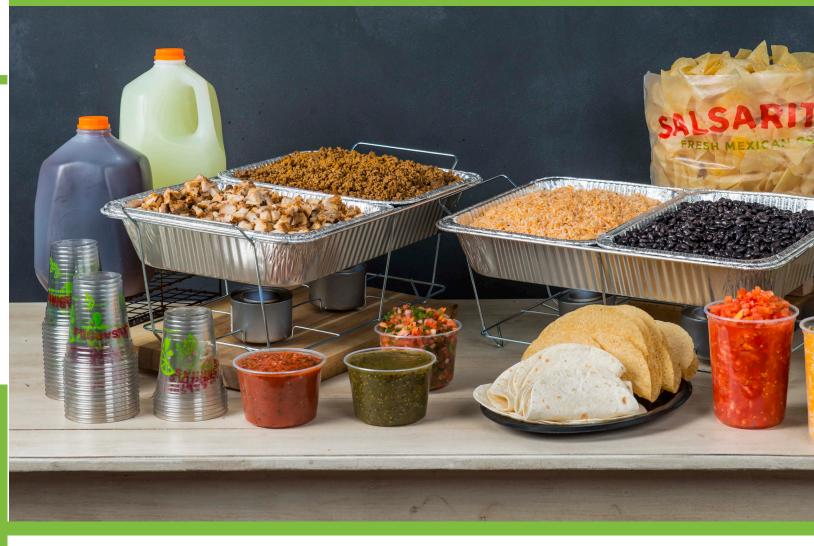

# CORPORATE GROUP MENU

LET US BRING THE SALSARITA'S EXPERIENCE TO YOU!

## **TACO SPREAD**

Soft & Crispy Flour Taco Shells

\$14.50 PER PERSON

- Spanish Rice
- Chicken & Ground Beef
- Refried or Black Beans
- Lettuce. Shredded Cheese & Sour Cream
- Wildly Addictive Chips
- Two House-Made Salsas

## **FAJITA SPREAD**

• Soft Flour Taco Shells \$17.00 PER PERSON

Spanish Rice

- Chicken & Steak
- Fajita Veggies
- Black Beans
- Lettuce. Shredded Cheese & Sour Cream
- Wildly Addictive Chips
- Two House-Made Salsas
- **Utensils, Plateware & Serving Items**

#### **NACHO SPREAD**

- Wildly Addictive Chips
- Craveable Oueso Chicken & Ground Beef
- Refried or Black Beans
- Lettuce, Shredded Cheese, Jalapenos & Sour Cream

\$14.50

PER PERSON

\$16.00 PER PERSON

- Two House-Made Salsas
- Utensils, Plateware & Serving Items