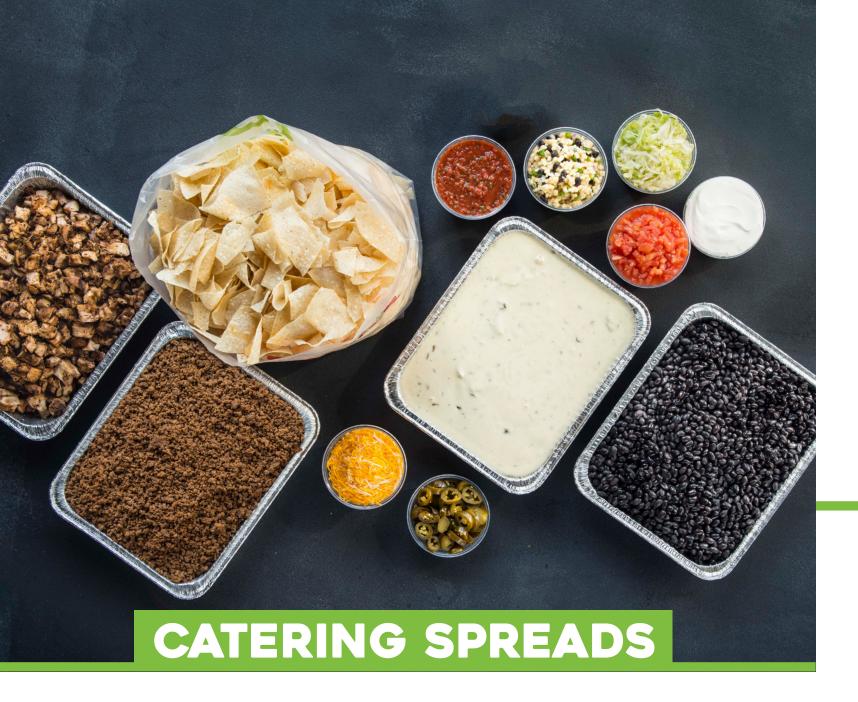

### **TACO SPREAD**

- Soft & Crispy Flour Taco Shells \$14.50 PER PERSON
- Spanish Rice
- Chicken & Ground Beef
- Refried or Black Beans
- Lettuce, Shredded Cheese & Sour Cream
- Wildly Addictive Chips
- Two House-Made Salsas

### **FAJITA SPREAD**

- Soft Flour Taco Shells \$17.00 PER PERSON
- Spanish Rice
- Chicken & Steak
- Fajita Veggies
- Black Beans
- Lettuce. Shredded Cheese & Sour Cream
- Wildly Addictive Chips
- Two House-Made Salsas
- **Utensils. Plateware & Serving Items**

#### **NACHO SPREAD**

- Wildly Addictive Chips
- Craveable Oueso **Chicken & Ground Beef**
- **Refried or Black Beans**
- Lettuce. Shredded Cheese, Jalapenos & Sour Cream
- Two House-Made Salsas
- **Utensils, Plateware & Serving Items**

#### TACO SALAD SPREAD

\$14.50

PER PERSON

\$16.00 PER PERSON

- Chicken & Ground Beef
- **Refried or Black Beans**
- Lettuce, Shredded Cheese & Sour Cream
- Wildly Addictive Chips
- Two House-Made Salsas
- Lime Vinaigrette & Jalapeño Ranch
- Utensils, Plateware, & Serving Items