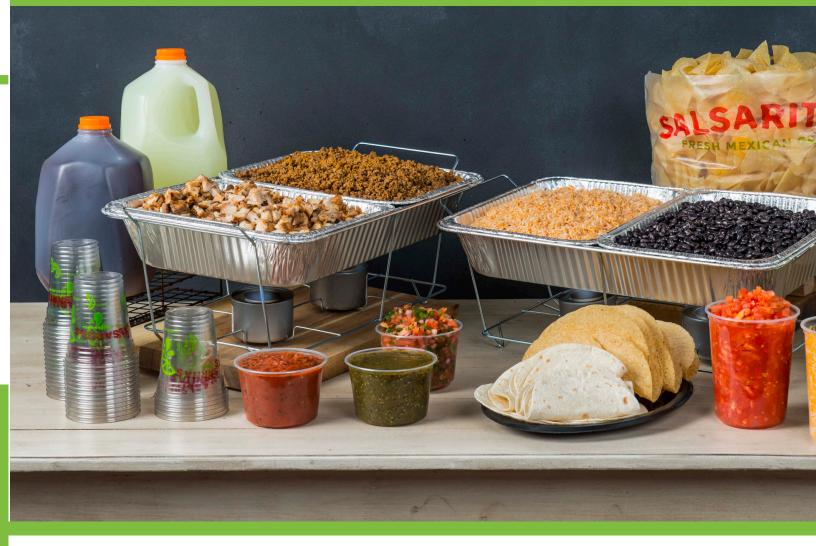

### **TACO SPREAD**

- Soft & Crispy Flour Taco Shells \$14.50 PER PERSON
- Spanish Rice
- Chicken & Ground Beef
- Refried or Black Beans
- Lettuce, Shredded Cheese & Sour Cream
- Wildly Addictive Chips
- Two House-Made Salsas

### **FAJITA SPREAD**

- Soft Flour Taco Shells \$17.00 PER PERSON
- Spanish Rice
- Chicken & Steak
- Fajita Veggies
- Black Beans
- Lettuce. Shredded Cheese & Sour Cream
- Wildly Addictive Chips
- Two House-Made Salsas
- **Utensils. Plateware & Serving Items**

#### **NACHO SPREAD**

- Wildly Addictive Chips
- Craveable Oueso **Chicken & Ground Beef**
- **Refried or Black Beans**
- Lettuce. Shredded Cheese, Jalapenos & Sour Cream
- Two House-Made Salsas
- **Utensils, Plateware & Serving Items**

#### TACO SALAD SPREAD

\$14.50

PER PERSON

\$16.00 PER PERSON

- Chicken & Ground Beef
- **Refried or Black Beans**
- Lettuce, Shredded Cheese & Sour Cream
- Wildly Addictive Chips
- Two House-Made Salsas
- Lime Vinaigrette & Jalapeño Ranch
- Utensils, Plateware, & Serving Items