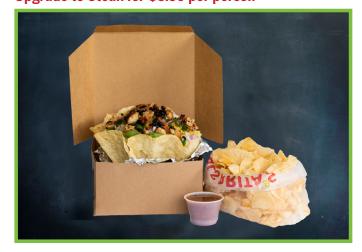

#### **BOXED BURRITO**

Small, individuall wrapped burrito made \$13.50 PER PERSON with:

- Spanish Rice
- Black Beans
- **Chicken or Fajita Veggies**
- Tomatoes, Sour Cream & Shredded Cheese
- Medium Salsa

Upgrade to Ground Beef for \$1.00 per person Upgrade to Steak for \$3.50 per person

Upgrade to Steak for \$2.00 per person