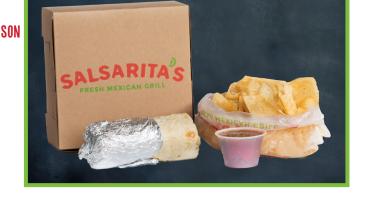

#### **BOXED BURRITO**

Small, individuall wrapped burrito made \$13.50 PER PERSON with:

- Spanish Rice
- Black Beans
- **Chicken or Fajita Veggies**
- Tomatoes, Sour Cream & Shredded Cheese
- Medium Salsa

Upgrade to Ground Beef for \$1.00 per person Upgrade to Steak for \$3.50 per person