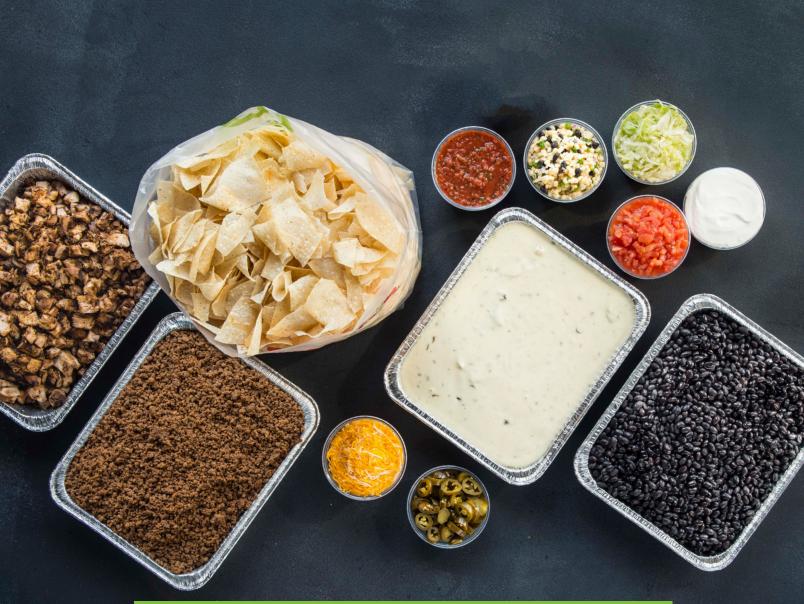

# **CATERING SPREADS**

#### **TACO SPREAD**

- Soft & Crispy Flour Taco Shells **\$14.50** PER PERSON
- Spanish Rice
- **Chicken & Ground Beef**
- **Refried or Black Beans**
- Lettuce, Shredded Cheese & Sour Cream
- Wildly Addictive Chips
- **Two House-Made Salsas**
- **Utensils**, Plateware & Serving Items

#### **NACHO SPREAD**

- Wildly Addictive Chips **\$14.50** PER PERSON
- Craveable Oueso
- **Chicken & Ground Beef**
- **Refried or Black Beans**
- Lettuce, Shredded Cheese, Jalapenos & Sour Cream
- Two House-Made Salsas
- Utensils, Plateware & Serving Items