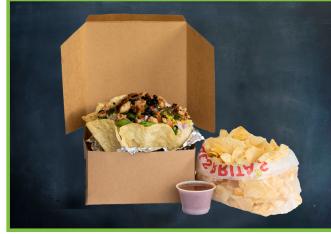

#### **BOXED BURRITO**

Small, individuall wrapped burrito made \$13.50 PER PERSON

- with: Spanish Rice
  - **Black Beans** •
  - Chicken or Fajita Veggies •
  - Tomatoes. Sour Cream & Shredded Cheese
  - Medium Salsa
  - Small Chips & Salsa

Upgrade to Ground Beef for \$1.00 per person Upgrade to Steak for \$3.50 per person