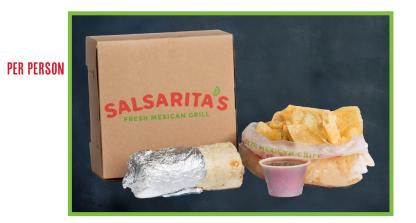

#### **BOXED BURRITO**

Small, individuall wrapped burrito made \$13.50 PER PERSON

- with: Spanish Rice
  - **Black Beans** •
  - Chicken or Fajita Veggies •
  - Tomatoes. Sour Cream & Shredded Cheese
  - Medium Salsa
  - Small Chips & Salsa

Upgrade to Ground Beef for \$1.00 per person Upgrade to Steak for \$3.50 per person