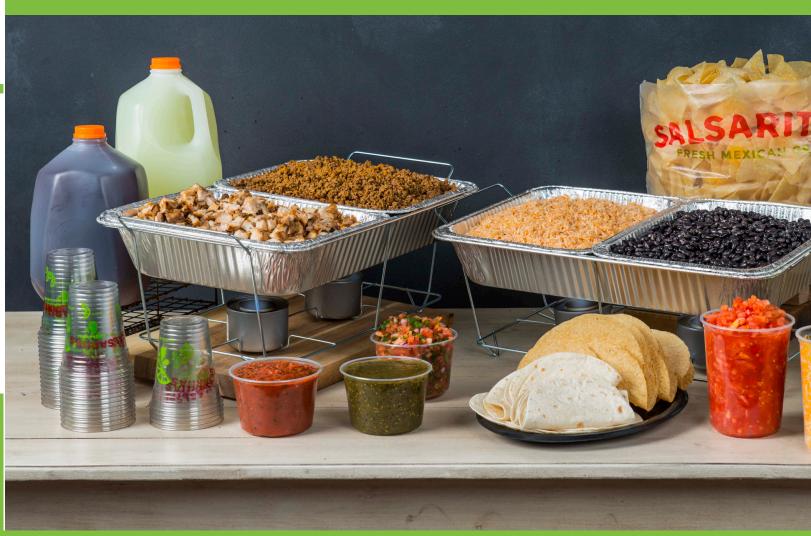

# **CATERING SPREADS**

#### **TACO SPREAD**

- Soft & Crispy Flour Taco Shells **\$14.50** PER PERSON
- Spanish Rice
- **Chicken & Ground Beef**
- **Refried or Black Beans**
- Lettuce, Shredded Cheese & Sour Cream
- Wildly Addictive Chips
- **Two House-Made Salsas**
- **Utensils**, Plateware & Serving Items

#### **NACHO SPREAD**

- Wildly Addictive Chips **\$14.50** PER PERSON
- Craveable Oueso
- **Chicken & Ground Beef**
- **Refried or Black Beans**
- Lettuce, Shredded Cheese, Jalapenos & Sour Cream
- Two House-Made Salsas
- Utensils, Plateware & Serving Items

### **FAJITA SPREAD**

- Soft Flour Taco Shells \$17.00 PER PERSON
- Spanish Rice
- Chicken & Steak
- Fajita Veggies
- Black Beans
- Lettuce, Shredded Cheese & Sour Cream
- Wildly Addictive Chips
- Two House-Made Salsas
- Utensils, Plateware & Serving Items