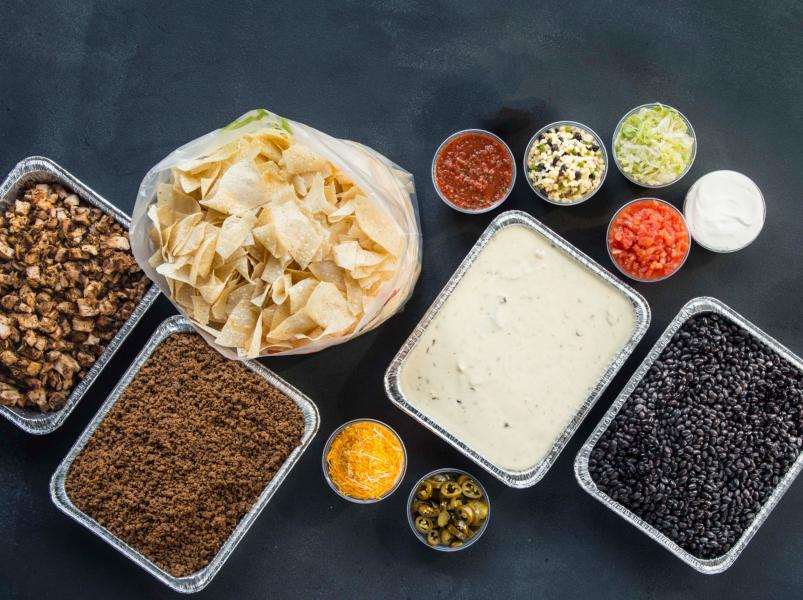

## **TACO SPREAD**

- Soft & Crispy Flour Taco Shells **\$14.50** PER PERSON •
- Spanish Rice •
- Chicken & Ground Beef •
- Refried or Black Beans
- Lettuce, Shredded Cheese & Sour Cream
- Wildly Addictive Chips
- Two House-Made Salsas
- Utensils, Plateware & Serving Items

#### **NACHO SPREAD**

- Wildly Addictive Chips **\$14.50** PER PERSON •
- Craveable Oueso
- **Chicken & Ground Beef** •
- **Refried or Black Beans**
- Lettuce, Shredded Cheese, Jalapenos & Sour Cream ٠
- Two House-Made Salsas
- **Utensils, Plateware & Serving Items** •

#### TACO SALAD SPREAD

- Chicken & Ground Beef
- **\$16.00** PER PERSON
- **Refried or Black Beans**
- Lettuce. Shredded Cheese & Sour Cream
- Wildly Addictive Chips
- Two House-Made Salsas
- Lime Vinaigrette & Jalapeño Ranch
- Utensils, Plateware, & Serving Items •

## **FAJITA SPREAD**

- Soft Flour Taco Shells \$17.00 PER PERSON
- **Spanish Rice**
- Chicken & Steak
- Fajita Veggies
- Black Beans
- Lettuce, Shredded Cheese & Sour Cream
- Wildly Addictive Chips
- Two House-Made Salsas
- Utensils, Plateware & Serving Items