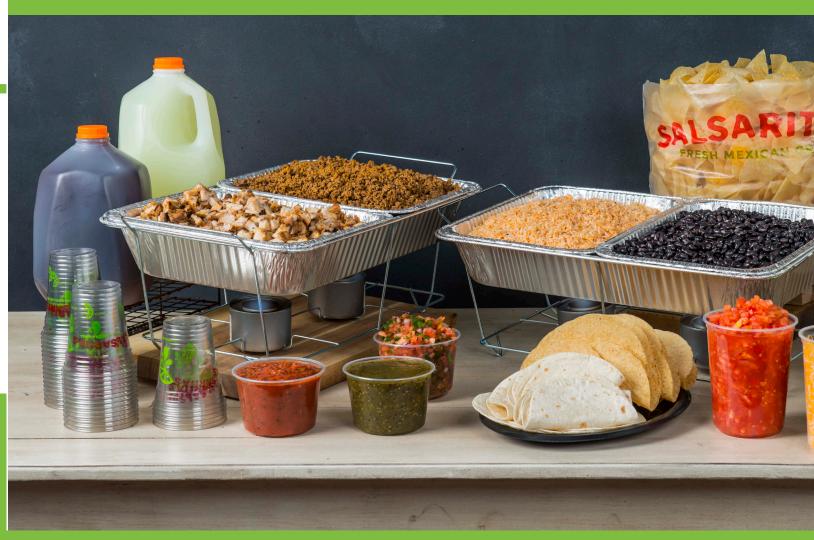

## **TACO SPREAD**

- Soft & Crispy Flour Taco Shells **\$14.50** PER PERSON •
- Spanish Rice •
- Chicken & Ground Beef •
- Refried or Black Beans
- Lettuce, Shredded Cheese & Sour Cream
- Wildly Addictive Chips
- Two House-Made Salsas
- Utensils, Plateware & Serving Items

#### **NACHO SPREAD**

- Wildly Addictive Chips **\$14.50** PER PERSON •
- Craveable Oueso
- **Chicken & Ground Beef** •
- **Refried or Black Beans**
- Lettuce, Shredded Cheese, Jalapenos & Sour Cream ٠
- Two House-Made Salsas
- **Utensils, Plateware & Serving Items** •

#### TACO SALAD SPREAD

- Chicken & Ground Beef
- **\$16.00** PER PERSON
- **Refried or Black Beans**
- Lettuce. Shredded Cheese & Sour Cream
- Wildly Addictive Chips
- Two House-Made Salsas
- Lime Vinaigrette & Jalapeño Ranch
- Utensils, Plateware, & Serving Items •

## **FAJITA SPREAD**

- Soft Flour Taco Shells \$17.00 PER PERSON
- **Spanish Rice**
- Chicken & Steak
- Fajita Veggies
- Black Beans
- Lettuce, Shredded Cheese & Sour Cream
- Wildly Addictive Chips
- Two House-Made Salsas
- Utensils, Plateware & Serving Items